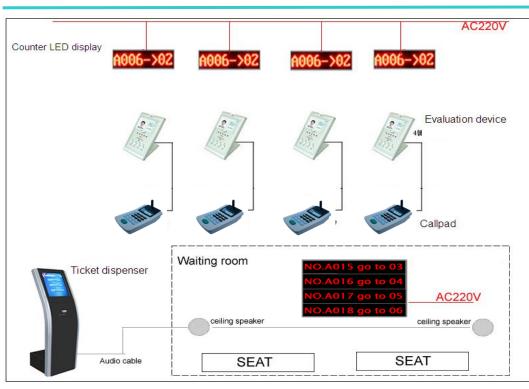

# Wireless queue system devices

#### Required devices:

- 1. Wireless ticket dispenser
- 2. Wireless counter display
- 3. Wireless calling pad

#### Other optional devices:

- 1. LED main display
  Or LCD main display(TV)
- 2. Customer evaluation device
- 3. Ceiling/wall mount speaker
- 4. Thermal print paper
- 5. Wireless module

# TICKET DISPENSER

| Model                     | GQ-P-17J-A                                                                                                                                                                                                                                                                                                                                                                                                                                                                                                                                                                                                                                                                                                                                                                                                                                                                                                                                                                                                                                                                                                                                                                                                                                                                                                                                                                                                                                                                                                                                                                                                                                                                                                                                                                                                                                                                                                                                                                                                                                                                                                                     | GQ-P-19J-B             |  |
|---------------------------|--------------------------------------------------------------------------------------------------------------------------------------------------------------------------------------------------------------------------------------------------------------------------------------------------------------------------------------------------------------------------------------------------------------------------------------------------------------------------------------------------------------------------------------------------------------------------------------------------------------------------------------------------------------------------------------------------------------------------------------------------------------------------------------------------------------------------------------------------------------------------------------------------------------------------------------------------------------------------------------------------------------------------------------------------------------------------------------------------------------------------------------------------------------------------------------------------------------------------------------------------------------------------------------------------------------------------------------------------------------------------------------------------------------------------------------------------------------------------------------------------------------------------------------------------------------------------------------------------------------------------------------------------------------------------------------------------------------------------------------------------------------------------------------------------------------------------------------------------------------------------------------------------------------------------------------------------------------------------------------------------------------------------------------------------------------------------------------------------------------------------------|------------------------|--|
| Picture                   | The state of the s |                        |  |
| Material                  | Coated With Cold Steel                                                                                                                                                                                                                                                                                                                                                                                                                                                                                                                                                                                                                                                                                                                                                                                                                                                                                                                                                                                                                                                                                                                                                                                                                                                                                                                                                                                                                                                                                                                                                                                                                                                                                                                                                                                                                                                                                                                                                                                                                                                                                                         | Coated With Cold Steel |  |
| Introduction              | Material                                                                                                                                                                                                                                                                                                                                                                                                                                                                                                                                                                                                                                                                                                                                                                                                                                                                                                                                                                                                                                                                                                                                                                                                                                                                                                                                                                                                                                                                                                                                                                                                                                                                                                                                                                                                                                                                                                                                                                                                                                                                                                                       | Material               |  |
| Display type              | BOE or LG                                                                                                                                                                                                                                                                                                                                                                                                                                                                                                                                                                                                                                                                                                                                                                                                                                                                                                                                                                                                                                                                                                                                                                                                                                                                                                                                                                                                                                                                                                                                                                                                                                                                                                                                                                                                                                                                                                                                                                                                                                                                                                                      |                        |  |
| Display size              | 17/19 inch                                                                                                                                                                                                                                                                                                                                                                                                                                                                                                                                                                                                                                                                                                                                                                                                                                                                                                                                                                                                                                                                                                                                                                                                                                                                                                                                                                                                                                                                                                                                                                                                                                                                                                                                                                                                                                                                                                                                                                                                                                                                                                                     |                        |  |
| Best resolution           | 1024X1280                                                                                                                                                                                                                                                                                                                                                                                                                                                                                                                                                                                                                                                                                                                                                                                                                                                                                                                                                                                                                                                                                                                                                                                                                                                                                                                                                                                                                                                                                                                                                                                                                                                                                                                                                                                                                                                                                                                                                                                                                                                                                                                      |                        |  |
| LCD brightness            | 300cd/m <sup>2</sup>                                                                                                                                                                                                                                                                                                                                                                                                                                                                                                                                                                                                                                                                                                                                                                                                                                                                                                                                                                                                                                                                                                                                                                                                                                                                                                                                                                                                                                                                                                                                                                                                                                                                                                                                                                                                                                                                                                                                                                                                                                                                                                           |                        |  |
| Touch screen              | Infrared touch screen                                                                                                                                                                                                                                                                                                                                                                                                                                                                                                                                                                                                                                                                                                                                                                                                                                                                                                                                                                                                                                                                                                                                                                                                                                                                                                                                                                                                                                                                                                                                                                                                                                                                                                                                                                                                                                                                                                                                                                                                                                                                                                          |                        |  |
| type                      |                                                                                                                                                                                                                                                                                                                                                                                                                                                                                                                                                                                                                                                                                                                                                                                                                                                                                                                                                                                                                                                                                                                                                                                                                                                                                                                                                                                                                                                                                                                                                                                                                                                                                                                                                                                                                                                                                                                                                                                                                                                                                                                                |                        |  |
| Control host              | Windows 7, 64 bits, Industrial grade Intel i3 2.3G/MEMORY 2G or 4G/Hard disk 64G /1*RJ45/2*USB/integrate sound card and graphic card                                                                                                                                                                                                                                                                                                                                                                                                                                                                                                                                                                                                                                                                                                                                                                                                                                                                                                                                                                                                                                                                                                                                                                                                                                                                                                                                                                                                                                                                                                                                                                                                                                                                                                                                                                                                                                                                                                                                                                                           |                        |  |
| Ticket printing           | Thermal printer:support full and half cutting way:paper width:80mm,printer life:150km: communication interface type:parallel port.power supply voltage:AC220v±10% 50Hz: Max power consumption:follow 25W:cutter life time:1500000 times;printing speed:150m/s                                                                                                                                                                                                                                                                                                                                                                                                                                                                                                                                                                                                                                                                                                                                                                                                                                                                                                                                                                                                                                                                                                                                                                                                                                                                                                                                                                                                                                                                                                                                                                                                                                                                                                                                                                                                                                                                  |                        |  |
| Power consumption/ supply | 200W - 450W/hour /AC220V ± 10% 50Hz                                                                                                                                                                                                                                                                                                                                                                                                                                                                                                                                                                                                                                                                                                                                                                                                                                                                                                                                                                                                                                                                                                                                                                                                                                                                                                                                                                                                                                                                                                                                                                                                                                                                                                                                                                                                                                                                                                                                                                                                                                                                                            |                        |  |
| Control panel             | Power supply. Audio swith. Audio control. screen DSD MENU                                                                                                                                                                                                                                                                                                                                                                                                                                                                                                                                                                                                                                                                                                                                                                                                                                                                                                                                                                                                                                                                                                                                                                                                                                                                                                                                                                                                                                                                                                                                                                                                                                                                                                                                                                                                                                                                                                                                                                                                                                                                      |                        |  |
| Network interface         | Plug connection using standard RJ45 network interface and internal network                                                                                                                                                                                                                                                                                                                                                                                                                                                                                                                                                                                                                                                                                                                                                                                                                                                                                                                                                                                                                                                                                                                                                                                                                                                                                                                                                                                                                                                                                                                                                                                                                                                                                                                                                                                                                                                                                                                                                                                                                                                     |                        |  |
| Loudspeaker               | High quality double channel speaker in the cabinet                                                                                                                                                                                                                                                                                                                                                                                                                                                                                                                                                                                                                                                                                                                                                                                                                                                                                                                                                                                                                                                                                                                                                                                                                                                                                                                                                                                                                                                                                                                                                                                                                                                                                                                                                                                                                                                                                                                                                                                                                                                                             |                        |  |
| Body size                 | 1410x420x395 1440X480X360                                                                                                                                                                                                                                                                                                                                                                                                                                                                                                                                                                                                                                                                                                                                                                                                                                                                                                                                                                                                                                                                                                                                                                                                                                                                                                                                                                                                                                                                                                                                                                                                                                                                                                                                                                                                                                                                                                                                                                                                                                                                                                      |                        |  |
| package size              | 1510X600X550                                                                                                                                                                                                                                                                                                                                                                                                                                                                                                                                                                                                                                                                                                                                                                                                                                                                                                                                                                                                                                                                                                                                                                                                                                                                                                                                                                                                                                                                                                                                                                                                                                                                                                                                                                                                                                                                                                                                                                                                                                                                                                                   |                        |  |
| Weight                    | 45kg                                                                                                                                                                                                                                                                                                                                                                                                                                                                                                                                                                                                                                                                                                                                                                                                                                                                                                                                                                                                                                                                                                                                                                                                                                                                                                                                                                                                                                                                                                                                                                                                                                                                                                                                                                                                                                                                                                                                                                                                                                                                                                                           |                        |  |

| Model                        | GQ-17H001                                                                                                                                                         |
|------------------------------|-------------------------------------------------------------------------------------------------------------------------------------------------------------------|
| Picture                      |                                                                                                                                                                   |
| Name                         | 19 keys-wireless call pad                                                                                                                                         |
| size(H*W*D)mm                | 120*70*30                                                                                                                                                         |
| Communication way            | RF433 FEW Micro power<br>consumption wireless<br>way,support 1-12 channel<br>and safe agreement,improve<br>Anti interference ability,150<br>transmission distance |
| Power supply                 | USB or USB micro adapter                                                                                                                                          |
| Key number                   | 19 keys,re call function                                                                                                                                          |
| Screen                       | LCD display                                                                                                                                                       |
| Work environment temperature | -10℃~80℃                                                                                                                                                          |
| Work environment temperature | <90%                                                                                                                                                              |

| Model                        | KYZ04                                     |  |
|------------------------------|-------------------------------------------|--|
| Picture                      | ALL SOLD SOLD SOLD SOLD SOLD SOLD SOLD SO |  |
| Name                         | 4 keys evaluation device                  |  |
| size(H*W*D)mm                | 113*105*187                               |  |
| Evaluation way               | push-button                               |  |
| Evaluation grade             | 4                                         |  |
| Communication way            | USB/485                                   |  |
| Screen                       | -                                         |  |
| Work temperature             | -10℃~80℃                                  |  |
| Work environment temperature | <90%                                      |  |

| Model description                                                                             | Picture                                                             |
|-----------------------------------------------------------------------------------------------|---------------------------------------------------------------------|
| KYD3704 3.75mm,4 words one line<br>KYD5004 5.0mm,4 words one line                             | CALL0001                                                            |
| KYD3705 3.75mm,5 words one line<br>KYD5005 5.0mm,5 words one line                             | ① CALL0001                                                          |
| KYD3708 3.75mm,8 words one line<br>KYD5008 5.0mm,8 words one line                             | NO.A001go to 03                                                     |
| KYD370208 3.75mm, 2 lines, 16 digits each line KYD500208 5.00mm, 2 lines, 16 digits each line | NO.A002 go to 03<br>NO.A003 go to 04                                |
| KYD370408 3.75mm, 4 lines, 16 digits each line KYD500408 5.00mm, 4 lines, 16 digits each line | NO.A015 go to 03 NO.A016 go to 04 NO.A017 go to 05 NO.A018 go to 06 |