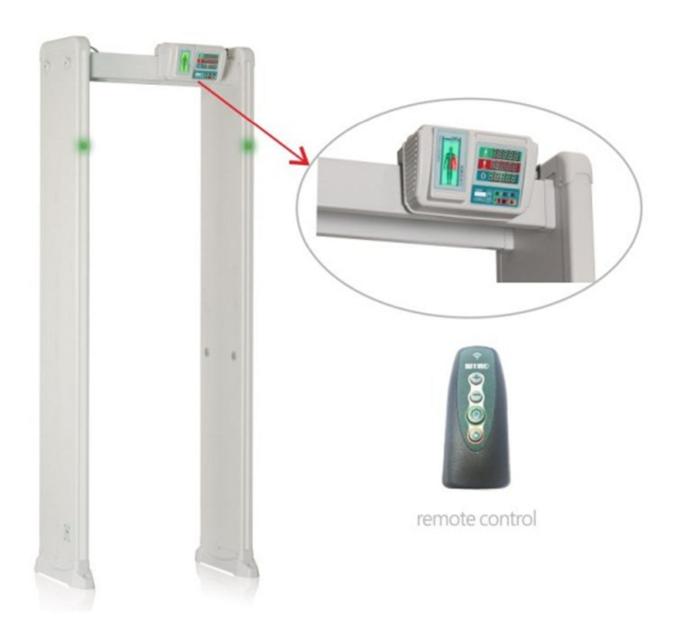

#### **Product Introduction**

This metal detector gate adopts Full Aluminum Frame and Highly Integrated Dual High-Brightness LED Host to check whether there is any metal items been hided in the body, such as metals, guns, controlled knives and so on. The max sensitivity reach up to 200 level, with remote control and simple software interface, much more easier for installation and maintenance.

#### **Advanced Features**

- 4.6.18.33 independent zones available to choose, Dual High-Brightness Red LED Display
- Adjustable sensitivity of each detection zone, multi-alarm sounds to choose
- Operating frequency can be adjusted manually or automatically
- Detection technology: Even detection technology, no blind spot
- Internet technology:Remote upgrade system and remote control system
- Statistics: Record the pass and alarm numbers
- Query function: The system has real-time information query function