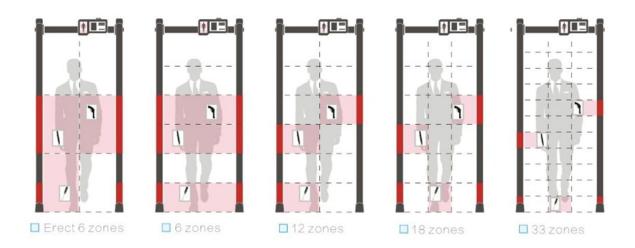

# Partition Diagrammatic Drawing

#### **Advanced Features**

- 4.6.18.33 independent zones available to choose, Dual High-Brightness Red LED Display
- Adjustable sensitivity of each detection zone, multi-alarm sounds to choose
- Operating frequency can be adjusted manually or automatically
- Detection technology: Even detection technology, no blind spot
- Internet technology:Remote upgrade system and remote control system
- Statistics: Record the pass and alarm numbers
- Query function: The system has real-time information query function